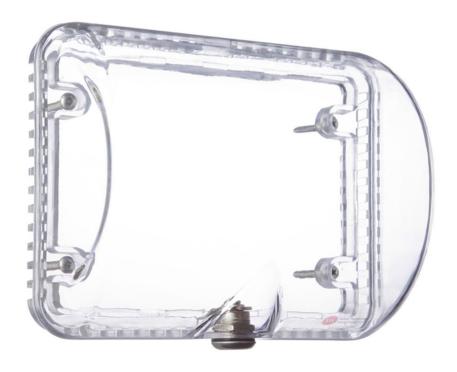

### **STI9110**

#### PRODUCT OVERVIEW

Thermostat Protectors help prevent vandalism, damage and tampering of thermostats and energy sensors. Moulded in clear, heavy-duty polycarbonate material, these protective covers are recommended for areas where misuse and vandalism to thermostats and energy sensors may result in an irritating and expensive problem. Holes in the frame allow air to circulate freely for proper operation of the thermostat, but an interior wall prevents any tampering to the controls with a small object. The covers are aesthetically appealing and easy to install. Suitable for flush or surface mounted applications.

#### HOW IT WORKS

Thermostat Protectors retrofit over the existing device and provide protection from unwanted use. For added protection against abuse, they come complete with a lock and key assembly, and are supplied with a full fixing kit.

#### MODELS AVAILABLE

STI-9102 Small Thermostat Protector, flush mount with frangible lock
STI-9105 Medium Thermostat Protector, flush mount with key lock
STI-9110 Large Thermostat Protector, flush mount with key lock