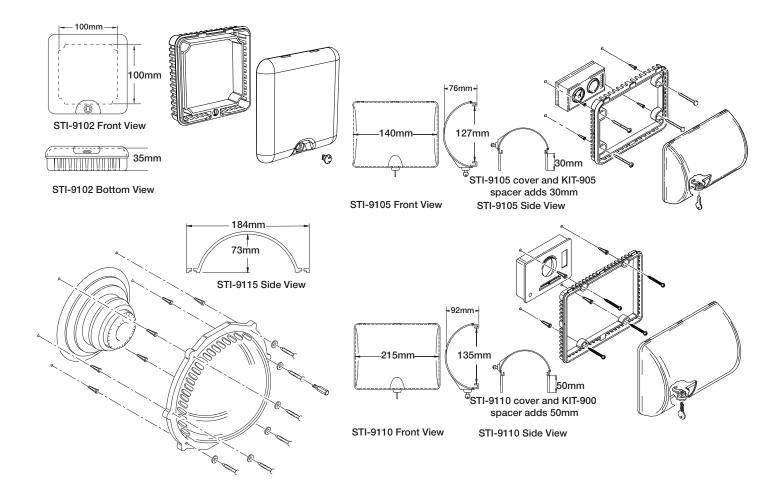

## STI Thermostat Protectors

Dimensions and Technical Information

#### MODELS AVAILABLE

STI-9102 Small Thermostat Protector, flush mount with frangible lock
STI-9105 Medium Thermostat Protector, flush mount with key lock
STI-9110 Large Thermostat Protector, flush mount with key lock

STI-9115 Circular Thermostat Protector, flush mount, clear - with tamper screws and bit STI-9116 Circular Thermostat Protector, flush mount, clear - with standard mounting hardware

**Accessories:** 

**KIT-905** 30mm spacer (for the STI-9105) **KIT-901** 50mm spacer (for the STI-9105) **KIT-900** 50mm spacer (for the STI-9110)

KIT-H18053 Extra key for Thermostat Protector (for the STI-9105 and STI-9110)

KIT-H19016 Key tool (for the STI-9102)